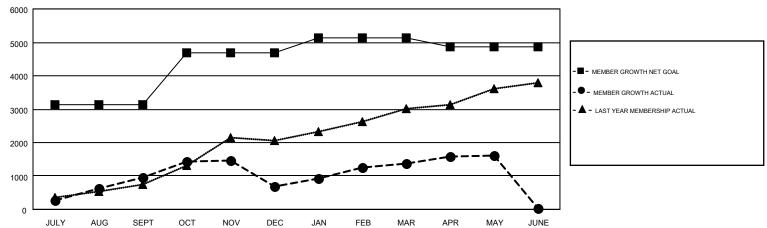

## GOALS AND ACTUAL MEMBERS CUMULATIVE

| DROPPED CLUBS: 77                |       | 727 CLUBS OF 1185 ADDED 1 OR MORE<br>NEW MEMBERS | GENDER DISTRIBUTION  MALE 22,461 (73.60%) |                |        |
|----------------------------------|-------|--------------------------------------------------|-------------------------------------------|----------------|--------|
| DROPPED MEMBERS                  |       |                                                  | FEMALE                                    | 8,058 (26.40%) |        |
| DECEASED                         | 26    | CLICK HERE FOR CUMULATIVE                        | TOTAL FAMILY UNIT MEMBERS                 |                | 16,860 |
| CLUB CANCELLED 1,341 OTHER 4,921 | 4,921 | MEMBERSHIP DATA                                  | FAMILY MEMBERS PAYING HALF DUES           |                | 10,417 |
| TOTAL                            | 6,288 |                                                  | II                                        |                |        |

## GMT MONTHLY MEMBERSHIP PROGRESS REPORT

Results as of: 6/30/2019

**LOCATION: NEPAL** 

Multiple District 325

KHAGENDRA SITAULA GMT CA 6

| Clubs         |               |           |               | Members               |                           |                         |                                                    |  |
|---------------|---------------|-----------|---------------|-----------------------|---------------------------|-------------------------|----------------------------------------------------|--|
|               | RESULTS FOR   | 2018-2019 |               | RESULTS FOR 2018-2019 |                           |                         |                                                    |  |
| QUARTER       | NEW CLUB GOAL | NEW CLUBS | DROPPED CLUBS | QUARTER               | MEMBER GROWTH NET<br>GOAL | MEMBER GROWTH<br>ACTUAL | DROPPED<br>MEMBERS ACTUAL<br>(including transfers) |  |
| JULY/AUG/SEPT | 56            | 51        | 5             | JULY/AUG/SEPT         | 3,143                     | 2,048                   | 1,059                                              |  |
| OCT/NOV/DEC   | 26            | 31        | 28            | OCT/NOV/DEC           | 1,535                     | 1,556                   | 1,783                                              |  |
| JAN/FEB/MAR   | 9             | 22        | 3             | JAN/FEB/MAR           | 466                       | 1,306                   | 537                                                |  |
| APR/MAY/JUNE  | 0             | 19        | 41            | APR/MAY/JUNE          | -274                      | 1,672                   | 2,910                                              |  |