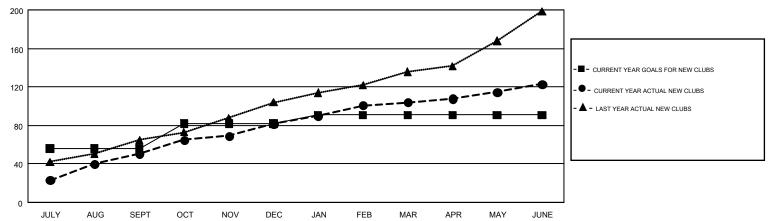

## GOALS AND ACTUAL NEW CLUBS CUMULATIVE

## GMT MONTHLY MEMBERSHIP PROGRESS REPORT

Results as of: 6/30/2019

**LOCATION: NEPAL** 

Multiple District 325

KHAGENDRA SITAULA GMT CA 6

| Clubs         |               |           |               | Members               |                           |                         |                                                    |  |
|---------------|---------------|-----------|---------------|-----------------------|---------------------------|-------------------------|----------------------------------------------------|--|
|               | RESULTS FOR   | 2018-2019 |               | RESULTS FOR 2018-2019 |                           |                         |                                                    |  |
| QUARTER       | NEW CLUB GOAL | NEW CLUBS | DROPPED CLUBS | QUARTER               | MEMBER GROWTH NET<br>GOAL | MEMBER GROWTH<br>ACTUAL | DROPPED<br>MEMBERS ACTUAL<br>(including transfers) |  |
| JULY/AUG/SEPT | 56            | 51        | 5             | JULY/AUG/SEPT         | 3,143                     | 2,048                   | 1,059                                              |  |
| OCT/NOV/DEC   | 26            | 31        | 28            | OCT/NOV/DEC           | 1,535                     | 1,556                   | 1,783                                              |  |
| JAN/FEB/MAR   | 9             | 22        | 3             | JAN/FEB/MAR           | 466                       | 1,306                   | 537                                                |  |
| APR/MAY/JUNE  | 0             | 19        | 41            | APR/MAY/JUNE          | -274                      | 1,672                   | 2,910                                              |  |